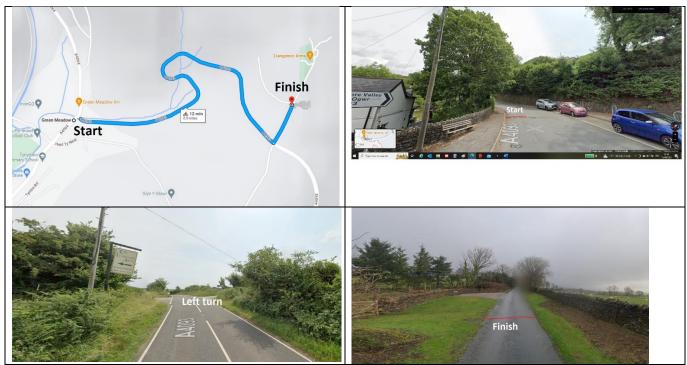

## **Risk Assessment**

Course: RH 17

Course/Road(s) Assessed:

: A4093 and

unclassified road

Date of Assessment/Review: 18/08/2023

Name of Assessor: Stephen Landeg

**Course Description:** Start at first drain cover (SS915877) on A4093 near junction with A4064, proceed eastwards to junction with unclassified road (SS923875) after 1422 yards and turn left. Proceed to finish at first gatepost on left, (SS923876), 1607yards.

## **Key Identified Risks**

| Distance   | Location                                                                                | Identified Significant<br>Risk/Hazards | Level of Risk<br>Low/Med/High | Measures to reduce Risk<br>(if applicable)                                                                                                                                                                                                                  |
|------------|-----------------------------------------------------------------------------------------|----------------------------------------|-------------------------------|-------------------------------------------------------------------------------------------------------------------------------------------------------------------------------------------------------------------------------------------------------------|
| 0 miles    | START: Start at first drain<br>cover (SS915877) on<br>A4093 near junction with<br>A4064 | Traffic joining A4093 from A4064       | Low                           | Warning signs both sides of A4093 informing traffic. Start time keeper(s) wearing hi-vis top.                                                                                                                                                               |
| 1422 yards | A4093 junction with unclassified road                                                   | Simple left turn                       | Low                           | Warning signs either side of junction on both sides of the A4064 and change of direction arrow for competitors                                                                                                                                              |
| 1607 yards | FINISH: Finish at first gatepost on left on unclassified road, (SS923876).              | None                                   | Low                           | Warning signs both sides of road to inform motorists approaching the finish travelling south on unclassified road. Park finish timekeeper's vehicle on grass verge between gateway and access road to Pantysgawen Farm. Finish timekeeper(s) wearing hi-vis |