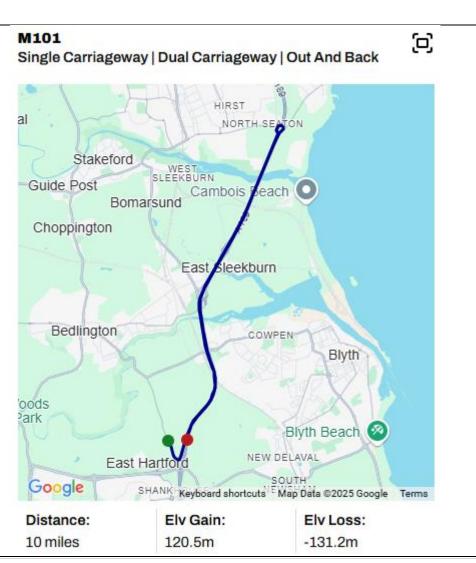

## **Course Description**

Three Horseshoes roundabout - North Seaton (Sandy Bay) roundabout - Three Horseshoes (10 Miles).

START at the beginning of the church wall closest to the Three Horseshoes roundabout on the B1505 Horton Road. Proceed to the Three Horseshoes roundabout (0.295m), taking the first exit onto A189 Spine Road northbound. Proceed to North Seaton (Sandy Bay) roundabout, encircle the roundabout (riders take care) to take the fifth exit back onto the A189 Spine Road southbound. Riders retrace to FINISH on the slip road to the A192 Three Horseshoes roundabout.