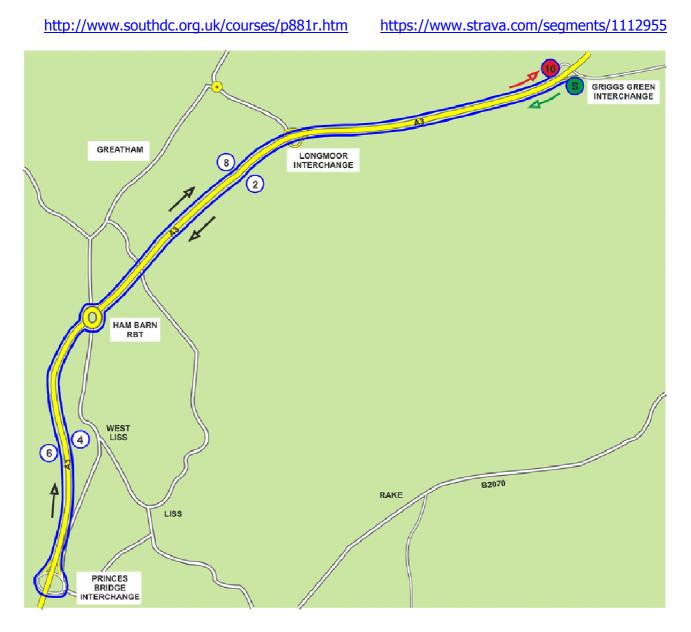

#### **Course Details**

START on Entry Slip Road to A3 at Griggs Green Interchange (SU 817317) PROCEED South West to join A3 (signposted Petersfield and Portsmouth). Proceed on A3 passing exit slip road at Longmoor Interchange (Signposted A325 Farnham) to Ham Barn RAB (SU 772295). Take 2nd Exit and continue on A3 until reaching the exit slip road signposted Liss (1/2 mile past the lay-by) where take this Exit Slip Road to the Prince's Bridge RAB (SU 770270).

Take 2nd Exit and then bear RIGHT following the sign A3 Guildford to cross Prince's Bridge Flyover where TURN (5.00 Miles). Rejoin the A3 and proceed North to Ham Barn RAB (SU 772295). Take 2nd Exit and proceed North East on A3 passing the exit slip road at Longmoor Interchange (signposted A325 Farnham). Take the 2nd Exit Slip Road (signposted Griggs Green) to FINISH on Exit Slip Road at Griggs Green Interchange (SU 815317) (10 Miles)