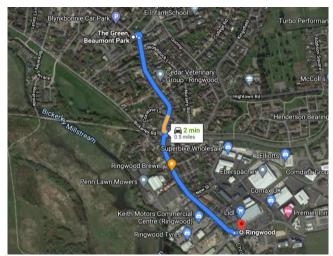

of junction with Hampshire Hatches Lane at Moortown Green.

Please familiarise yourself with the one-way system at the Woolpack, it's not unheard of for competitors to end up in Christchurch having taken the wrong turn!

#### Headquarters

The event headquarter will be at Greyfriars Community Centre, 44 Christchurch Road, Ringwood, Hampshire BH24 1DW. Sign on will be outside on the lawn and there will be access to toilets.

There is NO PARKING at the HQ, however, there is ample parking in Ringwood Town Centre, a short ride from the HQ and the start.





There is potential for road works on Mansfield/Christchurch Road, in between the car parks, HQ and course. Allow for enough time to collect your number and get to the start.

The start is on Wellworthy Way, next to the Lidl supermarket.



HQ to Start

## **Breakfast and Coffee**

Due to Covid-19 we cannot provide the usual post-race refreshments. However, Café Velo are kindly offering a breakfast meal deal for riders. Just let them know you've raced and they'll let you purchase a Sausage, Egg or Bacon Bap and a drink for £5.

## **Awards**

For both the road bike and TT bike events

1st Fastest Female £25 1st Fastest Male £25

 $2^{nd}$  Fastest Female £15  $2^{nd}$  Fastest Male £15

3<sup>rd</sup> Fastest Female £10 3<sup>rd</sup> Fastest Male £10

# Road Bike Start List

| Number | Start Time | Firstname | Lastname  | Club                        | Gender |
|--------|------------|-----------|-----------|-----------------------------|--------|
| 1      | 07:31:00   | Paul      | Brown     | Bournemouth Jubilee Whs     |