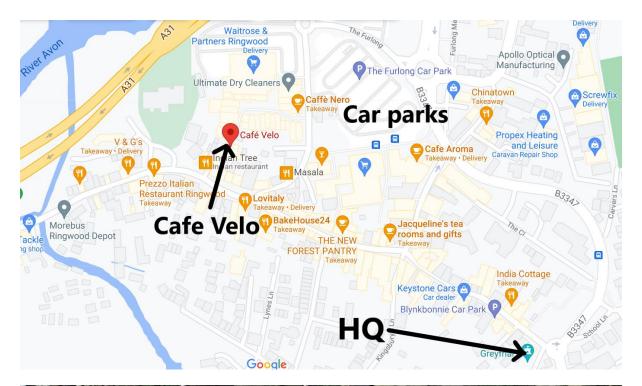

#### Headquarters

The event headquarter will be at Greyfriars Community Centre, 44 Christchurch Road, Ringwood, Hampshire BH24 1DW. Sign on will be outside on the lawn and there will be access to toilets.

There is NO PARKING at the HQ, however, there is ample parking in Ringwood Town Centre, a short ride from the HQ and the start.

There is potential for road works on Mansfield/Christchurch Road, in between the car parks, HQ and course. Allow for enough time to collect your number and get to the start.

The start is on Wellworthy Way, next to the Lidl supermarket.

HQ to Start

## **Breakfast and Coffee**

Due to Covid-19 we cannot provide the usual post-race refreshments. However, Café Velo are kindly offering a breakfast meal deal for riders. Just let them know you've raced and they'll let you purchase a Sausage, Egg or Bacon Bap and a drink for £5.