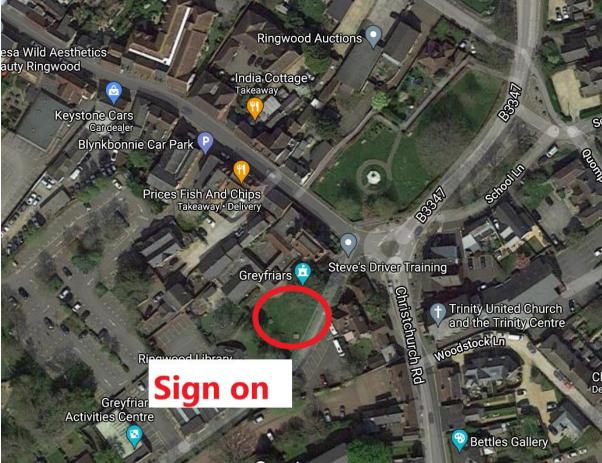

Race Numbers are at the event HQ and will be issued to riders once they have signed in. It would be helpful if you could bring your own pen.

Please remember to sign out when returning your race number. A rider who fails to sign the official signing out sheet shall be recorded as DNF.

#### Headquarters

The event headquarter will be at Greyfriars Community Centre, 44 Christchurch Road, Ringwood, Hampshire BH24 1DW. Sign on will be outside on the lawn and there will be access to toilets.